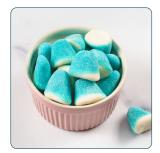

Strawberry-n-Cream Yogurt Pretzels

**Easter Gummies** 

Spring Gummies

Strawberry Gummi Drops

Blueberry-n-Cream Yogurt Pretzels

Sour Triple Bears

Speckled Easter Jelly Beans

Raspberry Gummi Drops