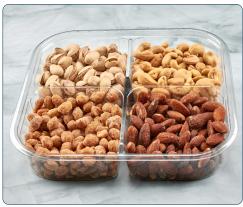

Brands: Lehi Valley | High Valley Orchard | Snackworthy | Private Label

Pecan Party Tray

Chocolate Sophistication  $^{\mathsf{TM}}$ 

Nuts Galore™

**Square Tray** 4 compartments

| Product Code | Item Name                 | Pack Size | Case Pack | Case Dimensions   | ti/hi |
|--------------|---------------------------|-----------|-----------|-------------------|-------|
| 99084        | Pecan Party Tray          | 18.7 oz   | 10        | 17" x 9" x 7.875" | 10/4  |
| 99082        | Chocolate Sophistication™ | 24.8 oz   | 10        | 17" x 9" x 7.875" | 10/4  |
| 99083        | Nuts Gαlore™              | 22.9 oz   | 10        | 17" x 9" x 7.875" | 10/4  |
| 99085        | Sweet Treats Tray         | 21.2 oz   | 10        | 17" x 9" x 7.875" | 10/4  |