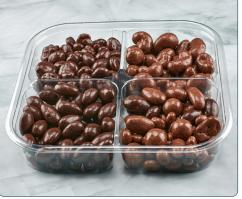

Brands: Lehi Valley | High Valley Orchard | Snackworthy | Private Label

Pecan Party Tray

Chocolate Sophistication  $^{\mathsf{TM}}$ 

Nuts Galore™

**Square Tray** 4 compartments

| Product Code | Item Name                 | Pack Size | Case Pack | Case Dimensions   | ti/hi |
|--------------|---------------------------|-----------|-----------|-------------------|-------|
| 99084        | Pecan Party Tray          | 18.7 oz   | 10        | 17" x 9" x 7.875" | 10/4  |
| 99082        | Chocolate Sophistication™ | 24.8 oz   | 10        | 17" x 9" x 7.875" | 10/4  |
| 99083        | Nuts Gαlore™              | 22.9 oz   | 10        | 17" x 9" x 7.875" | 10/4  |
| 99085        | Sweet Treats Tray         | 21.2 oz   | 10        | 17" x 9" x 7.875" | 10/4  |