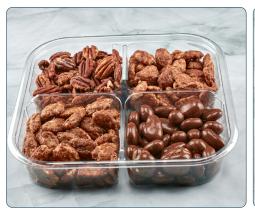

Brands: Lehi Valley | High Valley Orchard | Snackworthy | Private Label

Pecan Party Tray

Chocolate Sophistication  $^{\mathsf{TM}}$ 

Nuts Galore™

**Square Tray** 4 compartments

| Product Code | Item Name                 | Pack Size | Case Pack | Case Dimensions   | ti/hi |
|--------------|---------------------------|-----------|-----------|-------------------|-------|
| 99084        | Pecan Party Tray          | 18.7 oz   | 10        | 17" x 9" x 7.875" | 10/4  |
| 99082        | Chocolate Sophistication™ | 24.8 oz   | 10        | 17" x 9" x 7.875" | 10/4  |
| 99083        | Nuts Gαlore™              | 22.9 oz   | 10        | 17" x 9" x 7.875" | 10/4  |
| 99085        | Sweet Treats Tray         | 21.2 oz   | 10        | 17" x 9" x 7.875" | 10/4  |