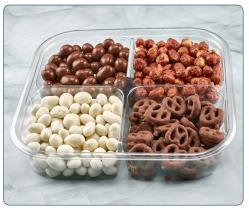

Brands: Lehi Valley | High Valley Orchard | Snackworthy | Private Label

Pecan Party Tray

Chocolate Sophistication  $^{\mathsf{TM}}$ 

Nuts Galore™

**Square Tray** 4 compartments

| Product Code | Item Name                 | Pack Size | Case Pack | Case Dimensions   | ti/hi |
|--------------|---------------------------|-----------|-----------|-------------------|-------|
| 99084        | Pecan Party Tray          | 18.7 oz   | 10        | 17" x 9" x 7.875" | 10/4  |
| 99082        | Chocolate Sophistication™ | 24.8 oz   | 10        | 17" x 9" x 7.875" | 10/4  |
| 99083        | Nuts Gαlore™              | 22.9 oz   | 10        | 17" x 9" x 7.875" | 10/4  |
| 99085        | Sweet Treats Tray         | 21.2 oz   | 10        | 17" x 9" x 7.875" | 10/4  |