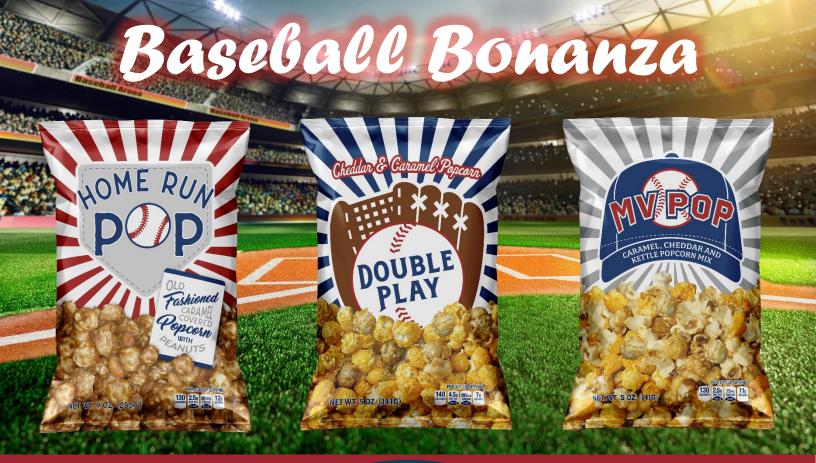

Freshly popped non-GMO popcorn is generously coated with our original caramel recipe and blended to perfection with kettle roasted peanuts.

Caramel is on 1st and Cheddar is on 2nd for a salty sweet mix of Caramel and Cheddar Popcorns