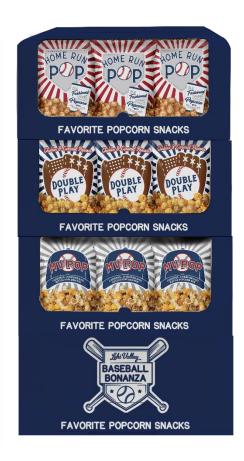

## **BASEBALL THEMED SNACKING PROGRAM!**

| Product<br>Code | :<br>Item Name      | Size | Case<br>Pack | Case Dimensions         | ti/hi | MOQ per SKU      |
|-----------------|---------------------|------|--------------|-------------------------|-------|------------------|
| LV947           | MVPop               | 5 oz | 12           | 19.375" x 11" x 8.8125" | 8/8   | 1 tier (8 cases) |
| LV948           | Home Run Pop™       | 9 oz | 12           | 19.375" x 11" x 8.8125" | 8/8   | 1 tier (8 cases) |
| LV949           | Double Play Popcorn | 5 oz | 12           | 19.375" x 11" x 8.8125" | 8/8   | 1 tier (8 cases) |

# Feature all American themed and on-trend flavors with beautifully designed eye-catching labels and matching merchandisers.

### Display

- Punch out front shipper boxes
- Quick and easy assembly & display
- · Stack as high as desired
- Stacked shipper box sleeve\*

#### **Dimensions**

19.375"l x 11" ω x 8.8125" h

## Bags Per Display

12 bags

\*Purchase 4 or more popcorn boxes in any flavor you choose and receive a complimentary sleeve for a beautiful eye-catching stacked display!

**DID YOU** KNOW?

RTE Popcorn US market is expected to grow 8% over the next 5 years to reach \$3.3 billion